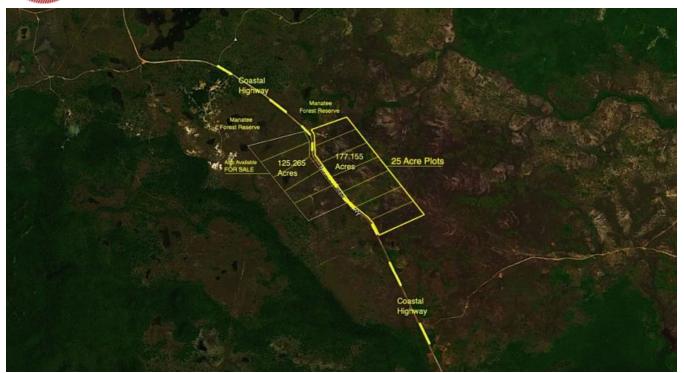

## EXPANSIVE 25 ACRE PLOTS ALONG THE COASTAL ROAD WITH GREAT DEVELOPMENT POTENTIAL

Page District, Belize

Expansive acreage is divided into 25-Acre Plots with vast development potential along the Coastal Road just 11 Miles (+/-) from the George Price Highway. These plots are sold for \$125,000.00 USD each and is 20 mins. from Belize City and 15 mins. to the City of Belmopan.

Resources of this land presents many possibilities and offers an opportunity for residential sites, commercial recreation development, agriculture, farm/ranch, etc. The area is quiet and in close proximity to...

## More Information

| Sale Price:    | \$125,000 US                                                      |
|----------------|-------------------------------------------------------------------|
| Amenities:     | 25 Acre Plots: \$5,000 USD/Acre or \$10,000 BZD/Acre located      |
| External Link: | Link                                                              |
|                | Size: 177.16 Acres                                                |
|                | 11 Miles (+/-) to the George Price Highway                        |
|                | Property is 20 mins. from Belize City and 15 mins. to the City of |
|                | Belmopan                                                          |
|                | Vast Development Potential                                        |