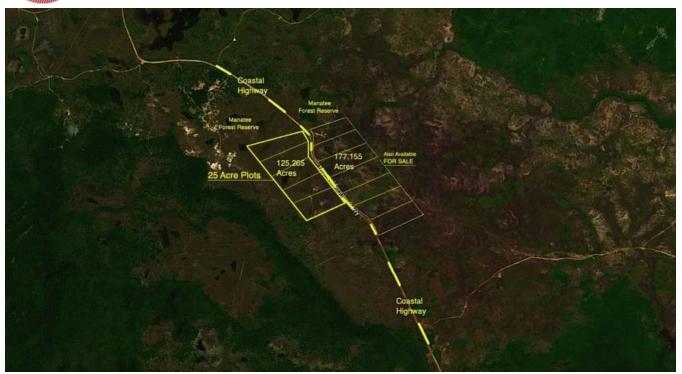

## EXPANSIVE 25 ACRE PLOTS ALONG THE COASTAL ROAD WITH VAST DEVELOPMENT POTENTIAL

Expansive acreage is divided into 25 Acre Plots with vast development potential along the Coastal Road just 11 Miles (+/-) from the George Price Highway. These plots are sold for \$125,000.00 USD each and is 20 mins. from Belize City and 15 mins. to the City of Belmopan.

Resources of this land presents many possibilities and offers an opportunity for residential sites, commercial recreation development, agriculture, farm/ranch, etc. The area is quiet and in close proximity to...