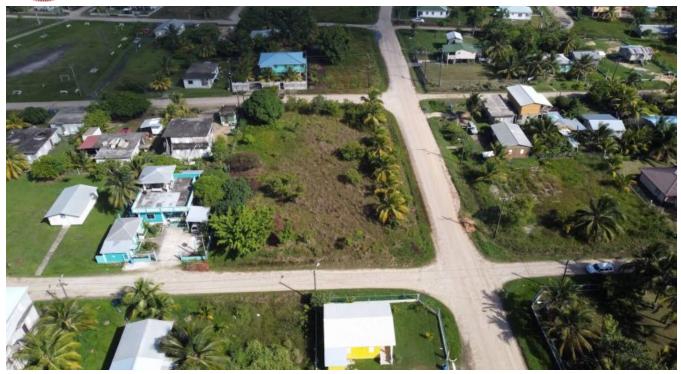

## ATTRACTIVE RESIDENTIAL/COMMERCIAL CORNER LOTS, INDEPENDENCE VILLAGE, STANN CREEK

Stann Creek District, Belize

Located just off Malacate Road lies 2 attractive Residential/Commercial Corner Lots for sale in Independence Village. Independence Village and Mango Creek is one of Stann Creek's most populated areas currently experiencing gradual infrastructural and commercial growth for its residences.

Property is filled and measures approximately 65 ft. x 100 ft. each allowing ample space to build a sizable home. Due to its location, property also offers commercial potential for any business...