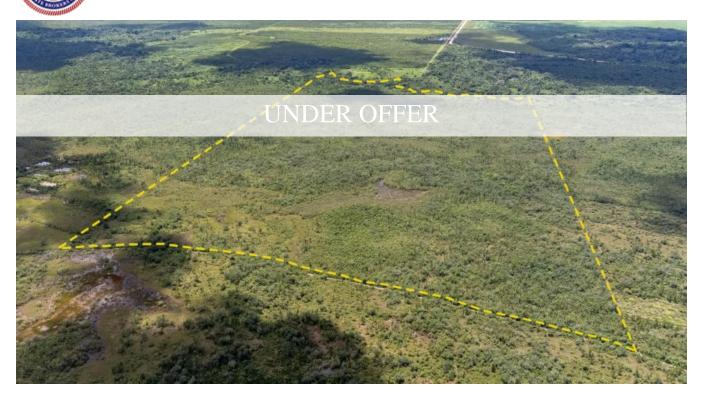

## 400 ACRES WITH 3,000FT ON THE SIBUN RIVER NORTH OF RUNAWAY CREEK NATURE RESERVE

**9** Belize District, Belize

This property boasts 400 Acres of raw, natural land with over half a mile of riverfront less than 5 mins off the Western (George Price) Highway and just two miles from the brand new Coastal Highway currently being upgraded. It offers approximate 3,300 ft along the Sibun River and has two natural ponds that can be widened/depend to aid in irrigation. It has 1 miles of road frontage along the old northern highway and stretches roughly the same distance from front (North) to back (South)...