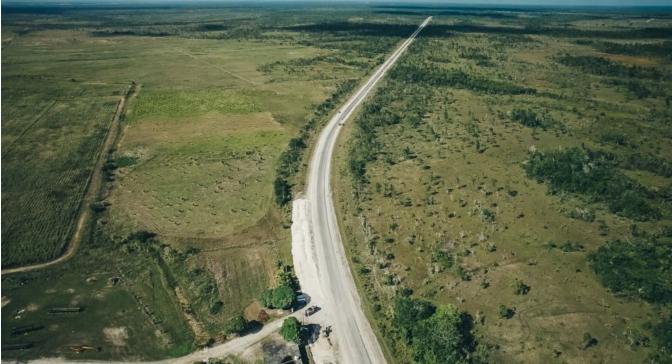

## 4,241.66 ACRE FARM & AMP; LAND ALONG PHILLIP GOLDSON HIGHWAY & AMP; REVENGE LAGOON BELIZE

**O** Belize District, Belize

This 4,000+ acre farm is situated on both sides of the Phillip Goldson Highway and is 8 miles (+/-) from Carmelita, 9 Miles(+/-) from Old Northern Highway and 15 Miles (+/-) from Orange Walk and Biscayne. Land runs from Revenge Lagoon to the West, CROSSES the Highway then goes on for miles including savannah, pine ridge forest, and secondary forest further east.

Land is Odd shaped and measures approximately: 5,445.49 ft x 10,875.26 ft x 15,625.56 ft x 13,935.04 ft x 11,601.07 ft x 11,...