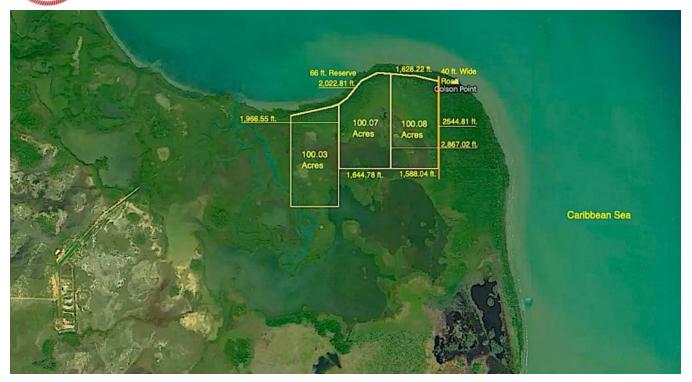

## 300 ACRES WITH ALMOST 1 MILE OF SEAFRONT ON COLSON POINT

Stann Creek District, Belize

Spectacular Belize Beachfront Property on Colson Point - 300 acres of mainland property with 5,200 feet of frontage on the Caribbean Sea and another 1500 feet of frontage in the rear on a safe harbor lagoon. Located in the Southern part of Belize where all the major tourist development is currently taking place.

## More Information

| Sale Price:    | \$2,250,000 US                                |
|----------------|-----------------------------------------------|
| Amenities:     | 300 Acres comprised of three 100 acre parcels |
| External Linki | Link                                          |

Approx 5 mls off the Coastal Highway

Approx 1,500 ft of waterfront on the Salt Creek Lagoon

Property Type: Land

**Land Area:** 13,075,841sq. ft

**Listed:** 12 Feb 2023