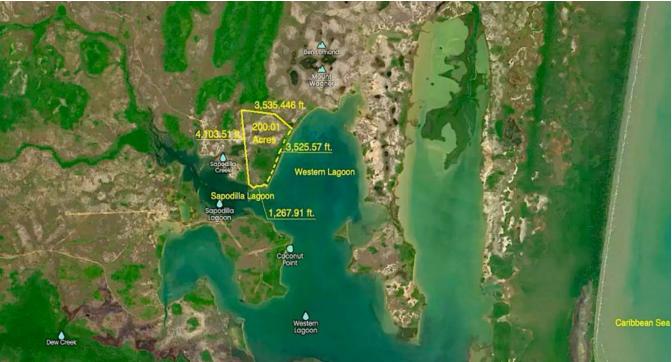

## 200 ACRES WITH 4,783 FT OF WATERFRONT ON THE WESTERN AND SAPODILLA LAGOONS

**O** Belize District, Belize

200 acres of spectacular beachfront with almost a mile of golden sandy beach frontage. An absolutely gorgeous piece of property that is the ultimate paradise for complete laid back privacy, spectacular scenery and things to do. You will not get bored on this property as there is a lot to see and enjoy when you are not relaxing.

At the back of the property is an open grassy plain leading to a scenic mountain range and the famous Ben Lomond Caves. Here you can hunt, roam at your own...