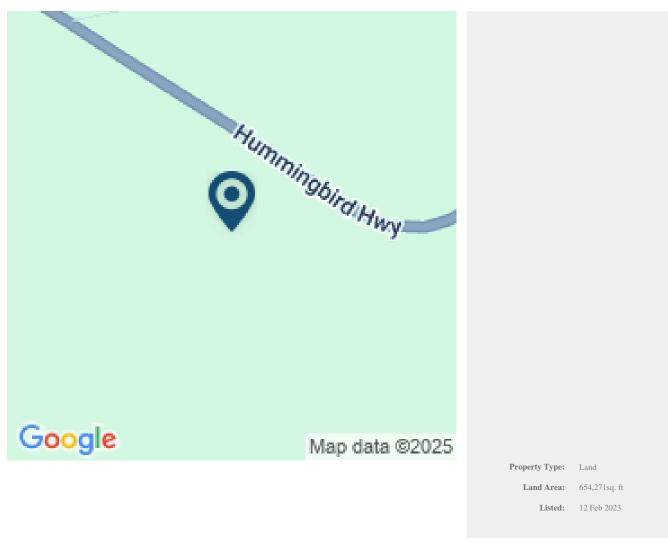

## 15 ACRES OF LUSH FORESTED LAND JUST OUTSIDE ARMENIA ON THE HUMMINGBIRD HIGHWAY

Cayo District, Belize

This lush rainforest property is set along the beautiful mountain landscapes of the Hummingbird Highway just outside the village of Armenia in the Cayo District of Belize. It's natural forested terrain offers an impressive 408 ft of highway frontage sloping upward over 180 ft towards the rear boundary approx. 1,600 ft back. The property is in its natural state, filled with dozens of cohune palms and numerous hardwood trees scattered throughout with a hillside terrain that provides...

## More Information

| Sale Price:    | \$56,000 US                                               |
|----------------|-----------------------------------------------------------|
| Amenities:     | 15.02 Acres of natural forested land                      |
| External Link: | Link                                                      |
|                | ½ Mile outside Armenia                                    |
|                | 8.5 Miles from Belmopan                                   |
|                | 3.5 Miles from the St. Herman's Cave and Inland Blue Hole |
|                | 1 hour from the beach in Hopkins                          |
|                | Electricity access along the front of the property        |
|                | Excellent cell phone service in the area                  |