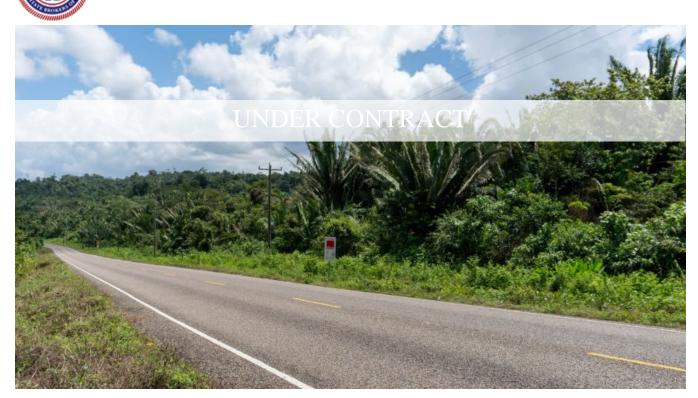

## 15 ACRES OF LUSH FORESTED LAND JUST OUTSIDE ARMENIA ON THE HUMMINGBIRD HIGHWAY

Cayo District, Belize

This lush rainforest property is set along the beautiful mountain landscapes of the Hummingbird Highway just outside the village of Armenia in the Cayo District of Belize. It's natural forested terrain offers an impressive 408 ft of highway frontage sloping upward over 180 ft towards the rear boundary approx. 1,600 ft back. The property is in its natural state, filled with dozens of cohune palms and numerous hardwood trees scattered throughout with a hillside terrain that provides...