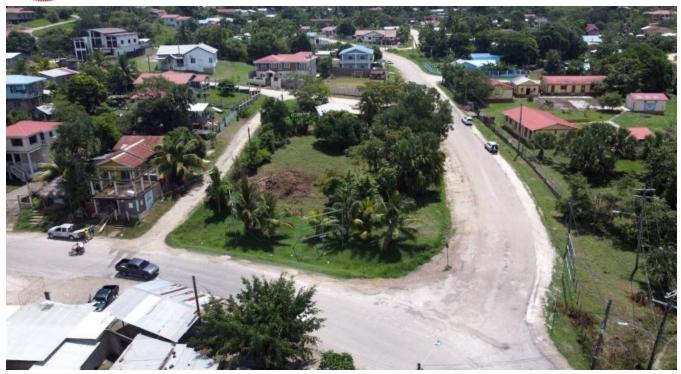

## COMMERCIAL PARCELS 1253 & AMP; 1255 BENQUE VIEJO DEL CARMEN

• Cayo District, Belize

Both Commercial parcels are adjacent to each other and are set along the Western Highway in Benque Viejo Del Carmen Town, conveniently situated at a strategic location with easy access to any part of the Town. Benque Viejo del Carmen is the westernmost town in Belize.

Benque Viejo Del Carmen is only 7 miles( $\pm$ ) from Santa Elena and 33 miles ( $\pm$ ) from Belmopan. The larger Parcel's (1253) Dimensions is as follows: 75 ft. x 113 ft. x 76 ft. x 100 ft.; and, Parcel (1255) dimensions is...

## More Information

| Sale Price:    | \$190,000 US                                                 |
|----------------|--------------------------------------------------------------|
| Amenities:     | Parcel 1253: 75.02 ft. x 100.52 ft. x 76.09 ft. x 113.21 ft. |
| External Linki | Link                                                         |
|                | Strategically located                                        |
|                | Commercial Value                                             |
|                | Over 12,000 sq. ft.                                          |
|                | 33(+/-) miles from Belmopan                                  |
|                | 7(+/-) miles from Santa Elena                                |