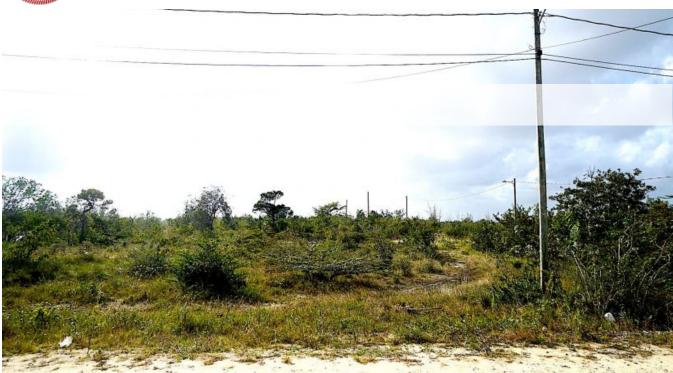

## LOT WITH CANAL FRONTAGE FOR SALE IN LAKE GARDENS 5359

Located in the peaceful residential community of Lake Gardens in Ladyville lies this Double Lot. Lake Gardens is home to medium to high-end residences just off the Old Northern Road and the Philip Goldson Highway (Northern Highway).

Property comprises of two Lots, side by side, with a combined measurement of 283.83 ft. (86.51m) of canal frontage x 130.32 ft. (39.72m). with 214.74 ft. (65.45m) x 116 ft. (35.35m) of road frontage.

The Land is high and would require minimal...