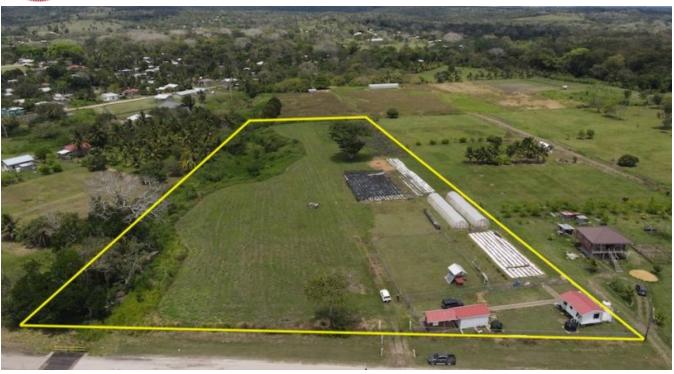

## TURNKEY STARTUP FARM FOR SALE ALONG BULLET TREE ROAD, CAYO - BLUE HILL FARM

• Cayo District, Belize

Located on the outskirts of San Ignacio Town along Bullet Tree Road sits this unique opportunity to own a Startup Farm in Belize. Blue Hill Farm sits on 4.96 Acres of prime, beautiful land in the Cayo District and has the ideal setup for those looking for a simpler, greener life or an investment opportunity with growing demand for farmland and ranches.

The property has almost 400 ft. of Road Frontage directly at the entrance of Bullet Tree Village offering great visibility and...

## More Information

| Sale Price:    | \$210,000 US                                                       |
|----------------|--------------------------------------------------------------------|
| Amenities:     | Turnkey Startup Farm in Bullet Tree Village                        |
| External Link: | Link                                                               |
|                | Security House w/ Restroom & Storage                               |
|                | Renovated 20 ft. Shipping Container                                |
|                | Detached Concrete Pump Room + 3 Water Tanks                        |
|                | Two 20 ft. x 80 ft. Green Houses                                   |
|                | 3 Acres Currently in Use w/ All-Weather Road in the middle running |
|                | Entire Length of the Property                                      |
|                | Seasonal Creek                                                     |
|                | Possible Subdivision / Grand Estate                                |
|                | Electricity & Wifi Accessibility                                   |
|                | 5 Minute Drive from San Ignacio Town                               |