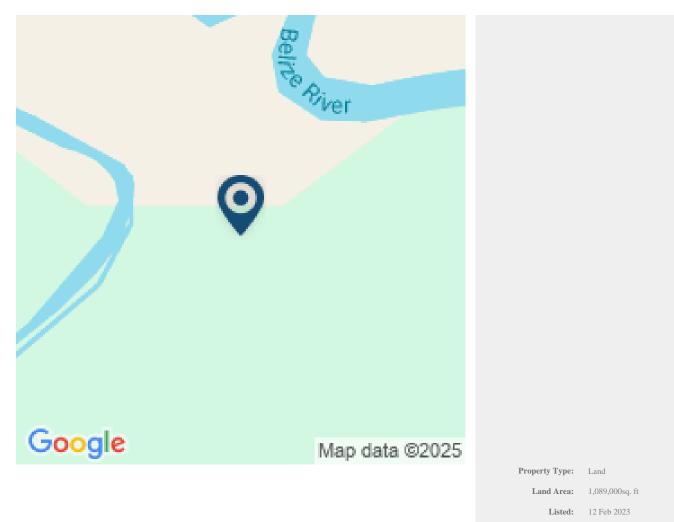

## 25 ACRES OF LAND NEAR THE BELIZE RIVER IN MOUNT PLEASANT

This property is located in the Mount Pleasant vicinity and is 25 acres of fertile, partially-forested land. It is excellent for agriculture use, farming, and ranching. The Belize River is also located near the property.

Property is only 4 Miles(+/-) from Crooked Tree, 10 Miles(+/-) from Belmopan, and 45 Miles(+/-) from Belize City. The acreage measures 1,808 ft. x 924.77 ft. x 2,018.38 ft. x 250.52 ft.

Make a move today to own this one of a kind property.