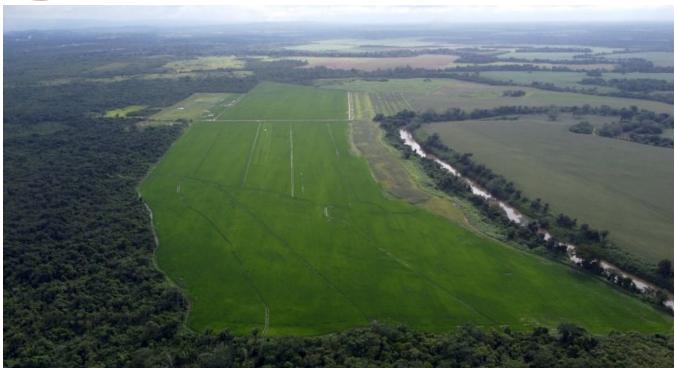

## 25 ACRES OF LAND NEAR THE BELIZE RIVER IN MOUNT PLEASANT

This property is located in the Mount Pleasant vicinity and is 25 acres of fertile, partially-forested land. It is excellent for agriculture use, farming, and ranching. The Belize River is also located near the property.

Property is only 4 Miles(+/-) from Crooked Tree, 10 Miles(+/-) from Belmopan, and 45 Miles(+/-) from Belize City. The acreage measures 1,808 ft. x 924.77 ft. x 2,018.38 ft. x 250.52 ft.

Make a move today to own this one of a kind property.