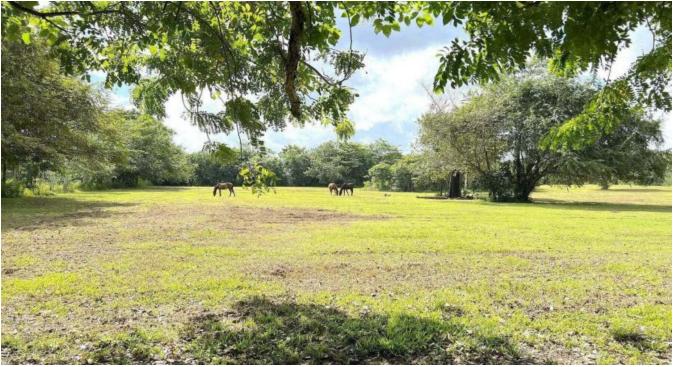

## 100.25 ACRES NEXT TO BACAB ECO PARK AND TRINIDAD FARMS, WEST OF LOS LAGOS

**9** Belize District, Belize

This 100.25 acre property sits on the outskirts of Belize City, at Mile 12 between Bacab Eco Park and Trinidad Farms, West of Los Lagos and 15 minutes from the PGIA ("Philip Goldson International Airport").

Because of its location, this Acreage is ideal for an investor wishing to purchase a large piece of land on the outskirts of Belize City. A property of this kind has a plethora of investment opportunities for the right investor. Because the ground is elevated and the grass has...