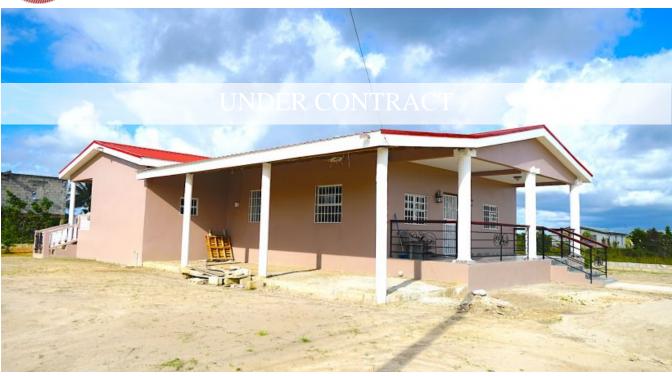

## NEWLY BUILT SPACIOUS HOME IN HATTIEVILLE JUST OFF THE GEORGE PRICE HIGHWAY

Belize District, Belize

This Newly Built Spacious home is located in the peacefull and quiet neighborhood that is situated East of Windmill Area Hattieville, Village and is just minutes from the George Price Highway.

The home offers 3 bedrooms and 2 bathrooms with great yard space and an open entry covered car port with room for parking 2 vehicles. This home is fresh, furnished and move-in ready and sits on a 9,401.63 sqft lot. House is over 2,369 sq.ft. of livable space, pluss a veranda approximately 6ft...

## More Information

| Sale Price:    | \$175,000 US              |
|----------------|---------------------------|
| Amenities:     | New concrete construction |
| External Link: | Link                      |
|                | East of Windmill Area     |
|                | 3 BR 2 BA                 |
|                | Bungalow                  |
|                | Tiled floors              |
|                | Verandah                  |
|                | Spacious yard             |