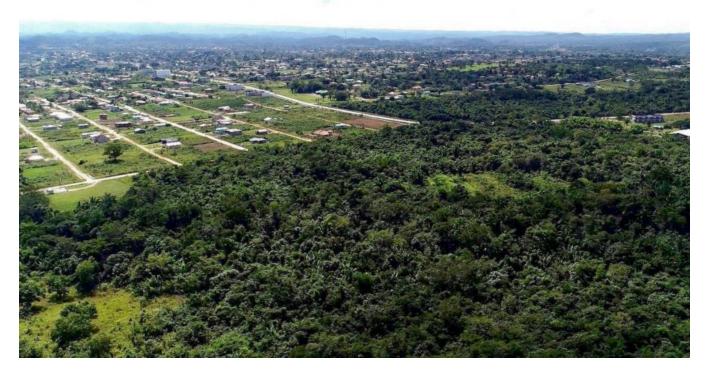

## 12.5 ACRES OF RAW LAND WITH 1,330 FT ON MOUNT PLEASANT CREEK IN THE CAPITAL CITY

Cayo District, Belize

Located in the Piccini area of belmopan, just approximately 0.15 miles away from the newly paved George Price boulevard, sits this one of a kind property. The property measures 12.544 acres and offers 430 feet of road frontage.

It's proximity to the George Price Boulevard, which is one of Belmopan's newly developing commercial zones, makes this property an ideal investment.

The size of the property, along with it's location offers numerous possibilities to investors.