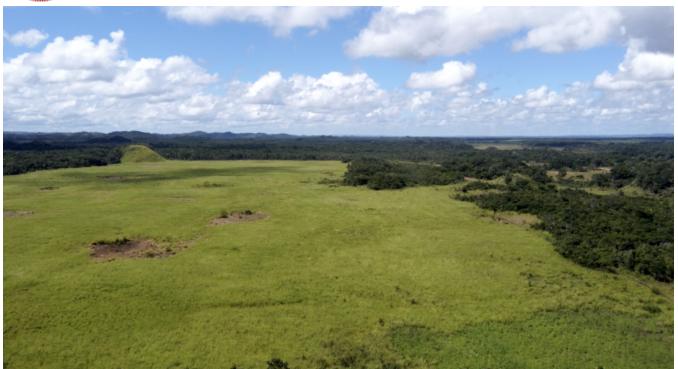

## SPECTACULAR 500.27 ACRE PROPERTY IN THE FRANK'S EDDY AREA, WESTERN BELIZE

• Cayo District, Belize

This 500.27 Acre property is situated south of the George Price Highway, near Mile 39 in the heart of Frank's Eddy Agricultural Layout in the Cayo District. Land is 2(+) Miles from the George Price Highway, 15 mins. from the City of Belmopan and 30 mins. from Belize City.

Expansive acreage offers limitless potential for commercial development, farmland, ranch, etc. and cultivates an ideal environment to create and enjoy a peaceful and relaxing rural lifestyle and country living....