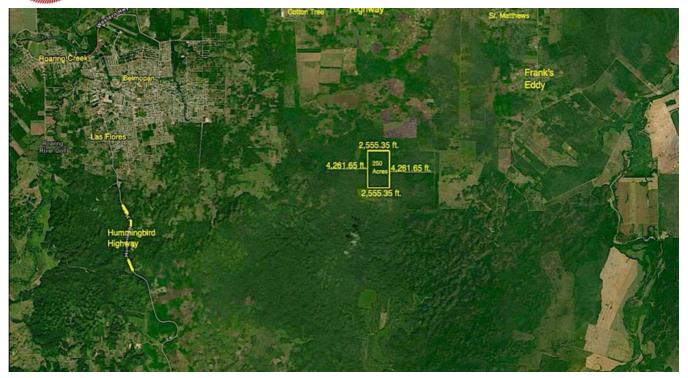

Property is located only 5(+/-) Miles off the Western Highway and 14(+/-) Miles to Belmopan. Property Dimensions is as follows: 2,555 ft. x 4,261 ft.

Acreage is in its natural state and offers 250 Acres of raw, natural land suitable for farming, livestock raising or commercial tourism investment....

## More Information

| Sale Price:    | \$187,500 US                                                  |
|----------------|---------------------------------------------------------------|
| Amenities:     | 250 Acres                                                     |
| External Link: | Link                                                          |
|                | Near caves Branch                                             |
|                | 2,555 Ft. x 4,261 Ft.                                         |
|                | Natural Land                                                  |
|                | Suitable for farming, livestock raising or commercial tourism |
|                | investment                                                    |