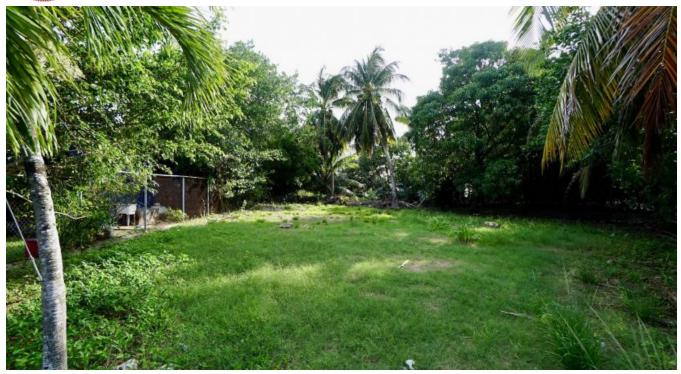

## ATTRACTIVE CANAL FRONT LOT FOR SALE, BELAMA PHASE 1, BELIZE CITY, BELIZE.

This lovely Residential Lot for sale is located at 2151 Starfish Crescent, Belama Phase 1, Belize.

Belama Is located just 8(+/-) Miles from the Philip Goldson International Airport ("PGIA") and 2(+/-) from Belize City. This residential Property is oddly-shaped and dimensions are as follows: 30 ft (Road Frontage) x 108 ft x 100 ft( Canal Frontage) x 80 ft.

The property is located in a highly sought after neighbourhood and is perfect for you to build your dream home on, with...