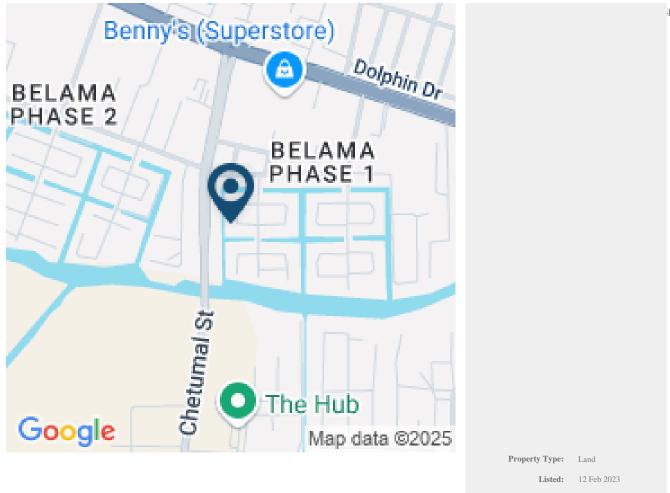

## ATTRACTIVE CANAL FRONT LOT FOR SALE, BELAMA PHASE 1, BELIZE CITY, BELIZE.

This lovely Residential Lot for sale is located at 2151 Starfish Crescent, Belama Phase 1, Belize.

Belama Is located just 8(+/-) Miles from the Philip Goldson International Airport ("PGIA") and 2(+/-) from Belize City. This residential Property is oddly-shaped and dimensions are as follows: 30 ft (Road Frontage) x 108 ft x 100 ft( Canal Frontage) x 80 ft.