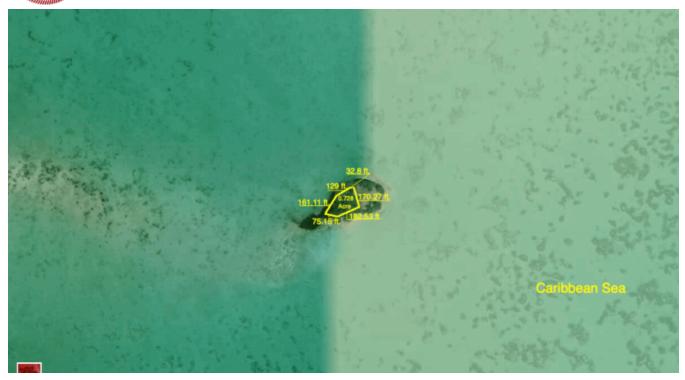

Property offers 0.728 of an acre and measures 170.27 ft.  $\times$  32.8 ft.  $\times$  129 ft.  $\times$  161.11 ft.  $\times$  75.15 ft.  $\times$  182.53 ft.- giving an impressive 550+ ft. of sea frontage. Land is high and still in its natural state - ideal for a small resort, island getaway or simply to own island property in beautiful Belizean...