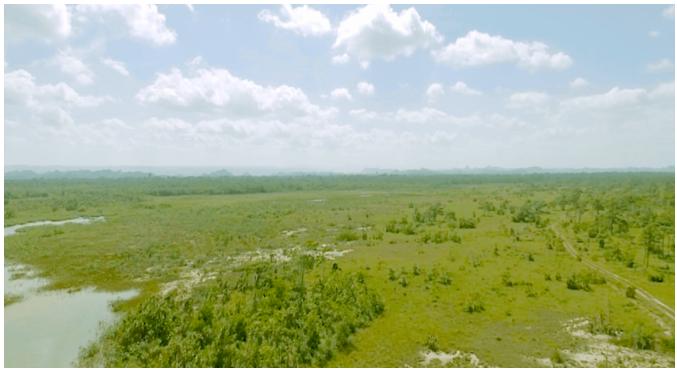

## 50.08 ACRES PRISTINE JUNGLE PROPERTY NEAR CORNHOUSE CREEK

This 50.08 acre property is situated in the Cornhouse Creek Area in the Belize District and is accessed off the Coastal Highway.

Cornhouse Creek is a stream that runs along the property's southern border and provides year-long fresh water to this terrain that plenty fishes call home. The creek flows directly into Sapodilla Lagoon some 1,381.5 ft away serving as a breeding ground for manatees. The acreage is approximately 15 Miles (24.5 km) from the village of Gales Point and is...