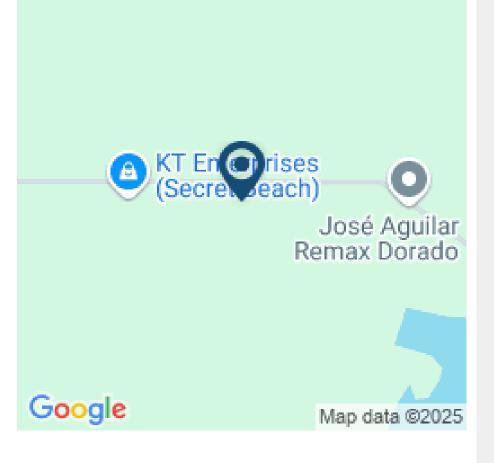

The Land is in its Natural State and offers 1 Acre of investment opportunity, with 200 ft of Road frontage. The property is just 5 Minutes away from the famous Secret Beach, which makes this property one-of-kind and perfect for commercial use.

5 Minutes away from Secret Beach

15 Minutes away from Downtown

**Property Type:** 

Land Area: 43,560sq. ft

**Listed:** 12 Feb 2023