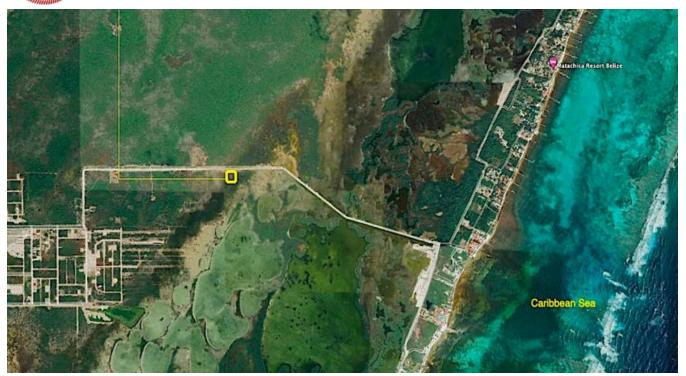

## ATTRACTIVE ACREAGE NEAR SECRET BEACH, SAN PEDRO

Property is located approximately 15 minutes away from downtown Ambergris Caye. Ambergris Caye has gained international recognition as one of the best Caribbean islands to invest in, with development accelerating in recent years.

The Land is in its Natural State and offers 1 Acre of investment opportunity, with 200 ft of Road frontage. The property is just 5 Minutes away from the famous Secret Beach, which makes this property one-of-kind and perfect for commercial use.

5 Minutes away from Secret Beach

15 Minutes away from Downtown

**Property Type:** 

Land Area: 43,560sq. ft

**Listed:** 12 Feb 2023