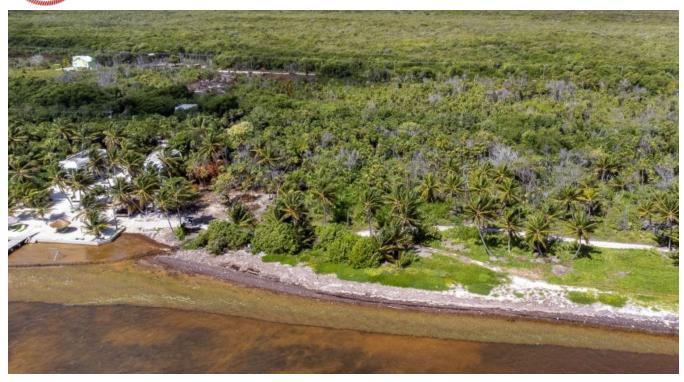

## BEAUTIFUL 1.81 ACRE PROPERTY WITH 200FT OF BEACHFRONT ON NORTHERN AMBERGRIS CAYE

Page District, Belize

This beautiful beachfront property is located approx 10 miles north of San Pedro Town in the Habaneros Bay area of Ambergris Caye. It is easily accessed yet nicely secluded and private for those who seek a quiet and relaxing seaside venue away from the hustle and bustle of a rapidly growing town center.

This 1.8 acre oceanfront parcel is perfect for your dream home, a beach resort, or multi-unit rental cottages. With 200 feet of ocean frontage by 400 ft deep, consisting of 4 lots,...

Palm-filled, white sand beach

Property Type: Land

Land Area: 78,669sq. ft

**Listed:** 12 Feb 2023