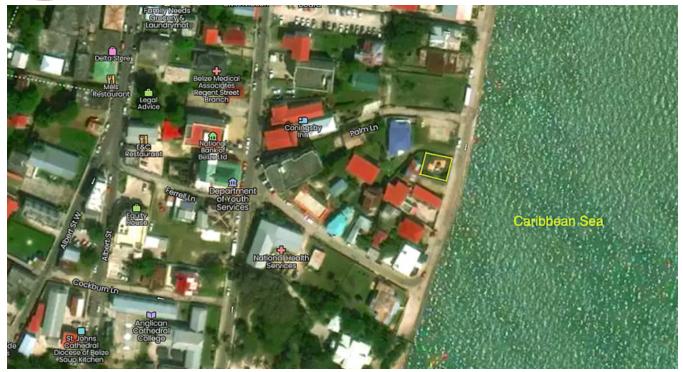

## RARE SEAFRONT LOT ON SOUTHERN FORESHORE IN DOWNTOWN BELIZE CITY

Page District, Belize

Set in historic and scenic Southern Foreshore, this 45 ft by 55 ft Sea Front Lot offers the investor a unique opportunity to purchase along this highly exclusive waterfront zone. Views along this stretch are unmatched in the City and in the country for that matter. This is the historic home of Belize City's old elite, a stretch already seeing redevelopment and reinvestment along neighboring Regent and Albert Streets. It is the natural corridor between the Fort Street Tourism Village, the...