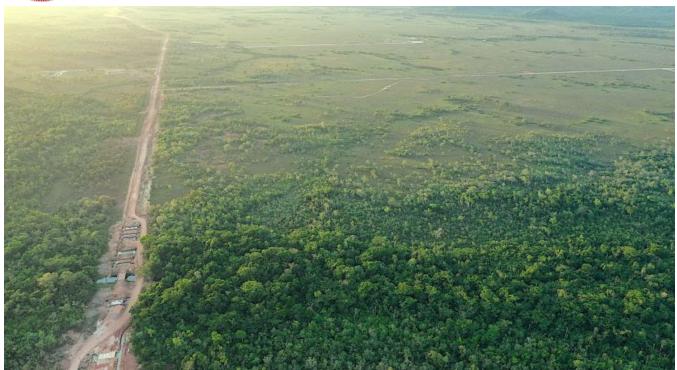

## 160.03 ACRES OF LAND ALONG THE COASTAL ROAD, BELIZE

160.03 acres of undeveloped land on the eastern side of the Coastal Road with 273.59 feet of road frontage and its own magnificent savannah with hilly terrains in the background.

Land is 10 minutes from the George Price Highway and the highway's intersection at La Democracia Village, and from there it is 30 minutes to Belize City and 20 minutes to the City of Belmopan. The acreage is odd-shaped and measures 273.59 ft. along the Coastal Road and has dimensions of 5,006.75 ft. x 1,913....

## More Information

| Sale Price:    | \$369,000 US                                                  |
|----------------|---------------------------------------------------------------|
| Amenities:     | 160.03 Acres along the eastern side of Coastal Road           |
| External Linki | Link                                                          |
|                | 273.59 ft. Road Frontage                                      |
|                | 20 mins. away from the George Price Highway and La Democracia |
|                | Village                                                       |
|                | 50 mins. to Belize City and 40 to the City of Belmopan        |