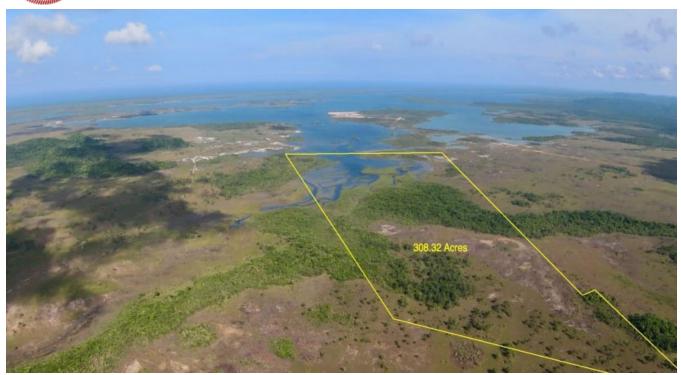

## 308 ACRES AT THE MOUTH OF A CREEK WHERE IT MEETS WESTERN LAGOON

**♀** Belize District, Belize

Located 20 minutes off the newly paved Coastal Road lies this 308.32 Acre just off Sapodilla Lagoon and connected to Western Lagoon. The property is easily accessible by boat through the lagoons nearby or through an all-weather trail that runs off the Coastal Road near the military training area.

This Acreage is in its natural state with Sapodilla Creek running through it and has Scenic Mountain Views in the back. The property offers gentle slopes and different elevation leading to a...

## More Information

| Sale Price:    | \$673,000 US                      |
|----------------|-----------------------------------|
| Amenities:     | 1,552.02 ft. along Western Lagoon |
| External Link: | Link                              |
|                | Natural State                     |
|                | Creek, Delta and Lagoon           |
|                | Accessible through dirt roads     |
|                | Accessible by Boat                |