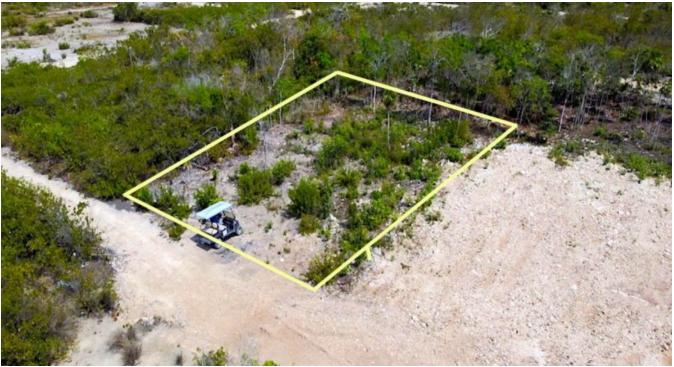

RESIDENTIAL LOT IN GRAND BELIZEAN ESTATES - SAN PEDRO

Belize District, Belize

Located just five minutes away from the Secret Beach area sits this lovely residential lot in the Grand Belizean Estates Subdivision.

The property features 60 ft of street frontage and 75.27 ft in depth. This property is partially cleared and offers natural greenery, high grounds, and easy road access.

The Secret Beach area is growing rapidly with increased and new developments. Now is a great time to invest. This is your opportunity to secure a property in a highly...

## More Information

| Sale Price:    | \$55,000 US                        |
|----------------|------------------------------------|
| Amenities:     | lot Size: 60 ft x 75.27 ft         |
| External Link: | Link                               |
|                | Less than a mile from Secret Beach |
|                | Off- Grid                          |
|                | 4.5 miles from San Pedro Town      |