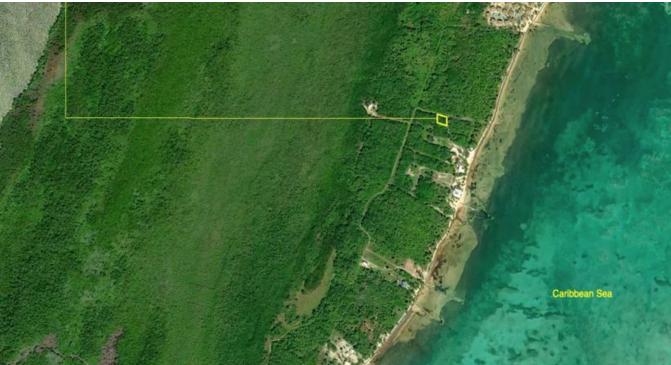

## PARTIAL SEAVIEW LOT IN PALMERO POINT BEACH CLUB ON NORTHERN AMBERGRIS CAYE

**9** Belize District, Belize

Island Lot on Ambergris Caye offers amazing views of the Belize Barrier Reef and the Caribbean Sea just 9.5 Miles (+/-) North of San Pedro Town.

Property measures 100 ft. x 87 ft. (+/-) with easy access to Municipal Electricity, Water, Cable, Cell Service, Community Piers/Docks, Road and Sea Access or if you choose to be off the grid. Parcel 8877 measures 187 ft. (+/-) of combined Road Frontage and is 200 ft.(+/-) from the Main Road and 375 ft.(+/-) to the Caribbean Sea.