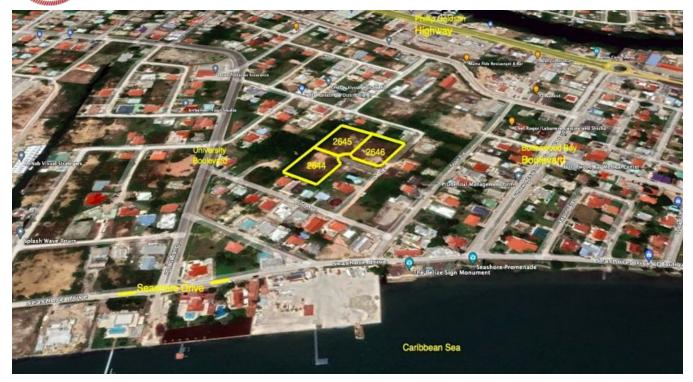

## LARGE PARCEL (2645) IN CORAL GROVE NORTHSIDE BELIZE CITY

**♀** Belize District, Belize

Large parcel (0.6 Acre) located along Joy Avenue in the Coral Grove Area of Belize City. The property measures approximately 150ft x 200 ft. and is perfect for mixed-use applications (residential/commercial use) with its expansive size and location. The lot is already filled and cleared and is located at the end of a cul-de-sac.

Located in a highly sought-after neighborhood, this property is perfect for multi-family homes/apartments or the construction of a sizeable family home. It...

## More Information

| Sale Price:    | \$350,000 US                         |
|----------------|--------------------------------------|
| Amenities:     | Approx. 150 ft. x 200 ft. (0.6 Acre) |
| External Links | Link                                 |
|                | Mixed-Use lot                        |
|                | Cleared and Filled                   |
|                | Near the Caribbean Sea               |
|                | Near Seashore Drive                  |