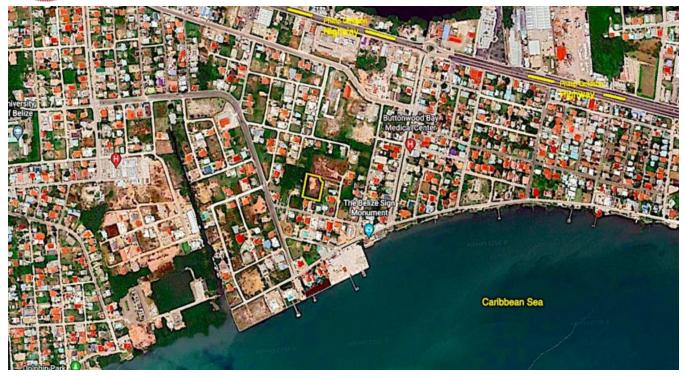

## LARGE PARCEL (2644) IN CORAL GROVE NORTHSIDE BELIZE CITY

Large parcel (0.6 Acre) located along Joy Avenue in the Coral Grove Area of Belize City. The property measures approximately 150ft x 200 ft. and is perfect for mixed-use applications (residential/commercial use) with its expansive size and location. The lot is already filled and cleared and is located at the end of a cul-de-sac.

Located in a highly sought-after neighborhood, this property is perfect for multi-family homes/apartments or the construction of a sizeable family home. It...