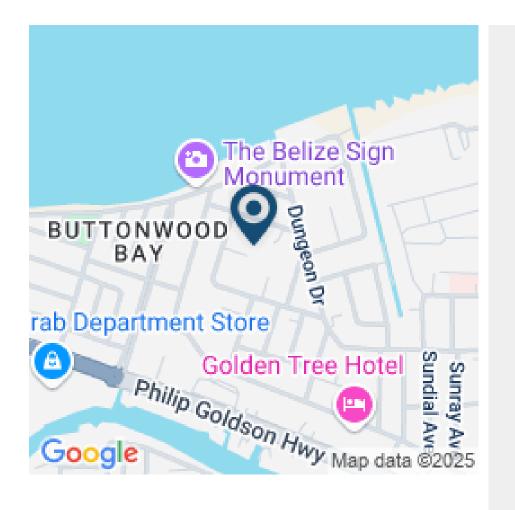

## LARGE PARCEL (2644) IN CORAL GROVE NORTHSIDE BELIZE CITY

Large parcel (0.6 Acre) located along Joy Avenue in the Coral Grove Area of Belize City. The property measures approximately 150ft x 200 ft. and is perfect for mixed-use applications (residential/commercial use) with its expansive size and location. The lot is already filled and cleared and is located at the end of a cul-de-sac.

Located in a highly sought-after neighborhood, this property is perfect for multi-family homes/apartments or the construction of a sizeable family home. It...