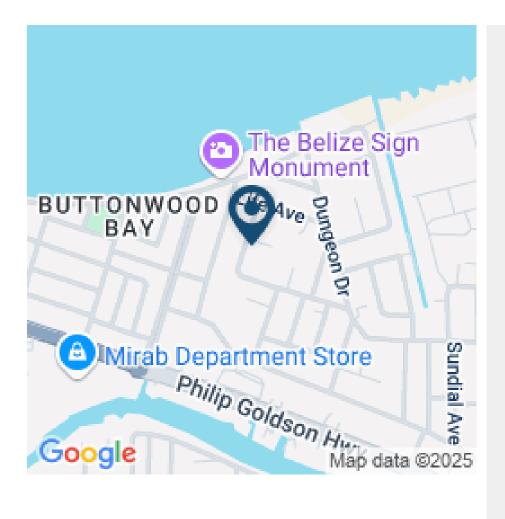

## LARGE CORNER PARCEL (2646) IN CORAL GROVE, NORTHSIDE, BELIZE CITY

**♀** Belize District, Belize

Available Corner Lot located along Joy Avenue in the Coral Grove Area of Belize City. Coral Grove is an area of high demand and one of Belize City's most prominent neighborhoods. The property measures approximately 150ft x 177 ft. and is perfect for residential/commercial use with its expansive size. The lot is already filled and cleared of trees and brush.

Located in a highly sought after neighborhood, this property is perfect for a sizeable family home, multifamily homes/...