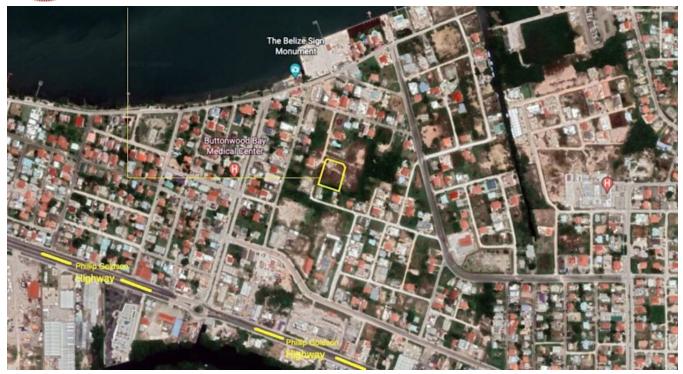

## LARGE CORNER PARCEL (2646) IN CORAL GROVE, NORTHSIDE, BELIZE CITY

**♀** Belize District, Belize

Available Corner Lot located along Joy Avenue in the Coral Grove Area of Belize City. Coral Grove is an area of high demand and one of Belize City's most prominent neighborhoods. The property measures approximately 150ft x 177 ft. and is perfect for residential/commercial use with its expansive size. The lot is already filled and cleared of trees and brush.

Located in a highly sought after neighborhood, this property is perfect for a sizeable family home, multifamily homes/...

## More Information

| Sale Price:    | \$400,000 US                         |
|----------------|--------------------------------------|
| Amenities:     | Approx. 150 ft. x 177 ft. (0.6 Acre) |
| External Link: | Link                                 |
|                | Mixed-Use lot                        |
|                | Cleared and Filled                   |
|                | Near Seashore Drive                  |