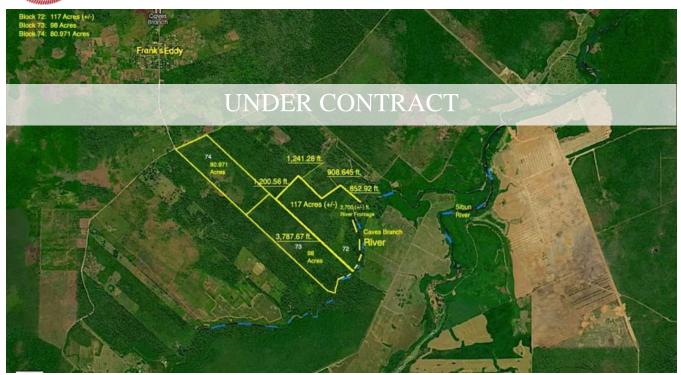

## 295+ ACRES AGRICULTURAL OR TOURISM DEVELOPMENT PROPERTY IN FRANKS EDDY

The Jaguar Paw cave and the Nohoch Che'en archaeological reserve are only two of the many tourist attractions in this area, which are located along the Beautiful Caves Branch river.

These three big parcel of lush, forested acreages are being sold together or in two parts that provides over 295 acres of raw, natural land suitable for farming, livestock raising, or commercial tourism investment.

To satisfy your personal wish, these parcels can also be sold together or in two...