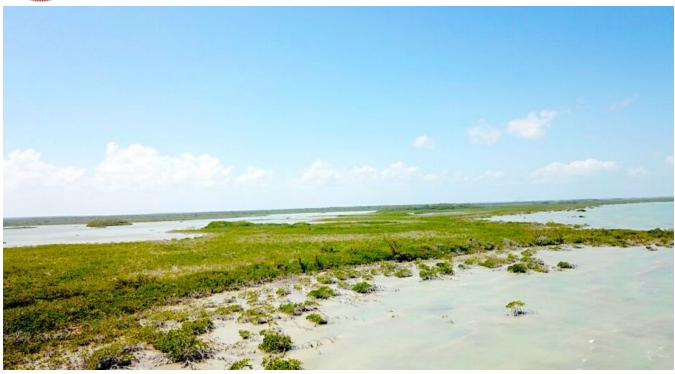

## ATTRACTIVE 10.47 ACRES ALONG THE SEA COAST SARTENEJA AREA

**♀** Corozal District, Belize

This property is located in the Corozal District, along the coast of Sarteneja Area, 7(+) miles southeast of Sarteneja Village, along the Caribbean Sea's coastline beach front; and is only 4 miles from Shipstern Maya ruins and 5 miles from Shipstern Lagoon, both tourists hotspots.

At a distance of 16 miles, the Property runs parallel to the back of San Pedro Ambergris Caye. The land has 643.95 feet of magnificent beach frontage and would be ideal for a hotel, resort, cabanas,...