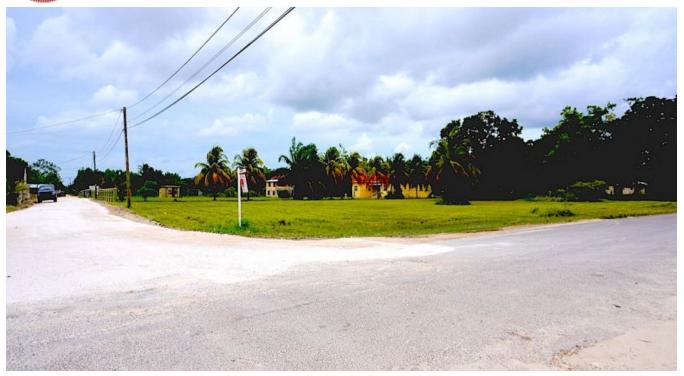

## MAJOR CORNER LOT IN BURRELL BOOM - ALONG TWO MAIN ROADS

This property is located at the Corner of Muscle Creek Road (to the north) and Burrell Creek Street (to the east), both of which are key thoroughfares in the village, making it suitable for commercial and residential development. Burrell Boom is 15 miles north of Belize City and 36 miles south of Orange Walk. This is the ideal place for anyone seeking a calm community while still being close to nature.

## More Information

| Sale Price:    | \$75,000 US                                                   |
|----------------|---------------------------------------------------------------|
| Amenities:     | Corner Lot                                                    |
| External Linki | Link                                                          |
|                | Commercial Value                                              |
|                | Cleared                                                       |
|                | Highly Visible Corner                                         |
|                | Along Bermudian Landing Road                                  |
|                | Access to Bermudian Landing, Flowers Bank, Scotland Halfmoon, |
|                | Lemonal, and Rancho Dolores                                   |