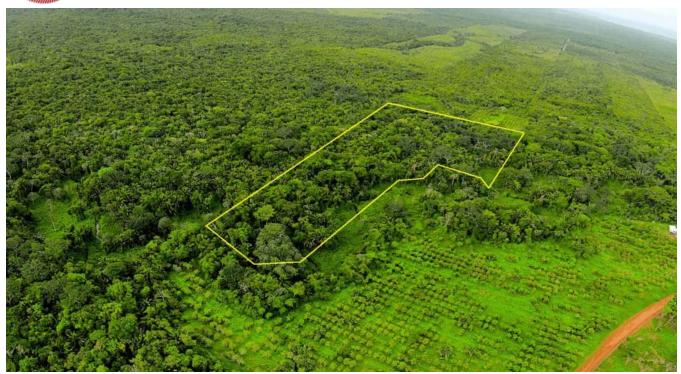

19.72 ACRES OF AGRICULTURAL LAND OFF THE SOUTHERN HIGHWAY

Stann Creek District, Belize

Situated in the Mayflower Area, this 19.72 Acre property boasts 1,333.24 ft. along the Silk Grass Creek and is less than a Mile to the Southern Highway, approx. 5 Miles to the Hummingbird Highway, less than 5 Miles to Silk Grass and approx. 9 Miles to Dangriga Town, Stann Creek District.

Terrain is fertile and soil is capable of producing a wide variety of cultivation. This Residential Development / Agricultural Land allows great potential for an agricultural farmland or ranch....

## More Information

| Sale Price:    | \$65,000 US                                 |
|----------------|---------------------------------------------|
| Amenities:     | 19.72 Acres of fertile Land                 |
| External Links |                                             |
|                | Link                                        |
|                | 1,333.24 ft. along Silk Grass Creek         |
|                | Short drive to Dangriga Town                |
|                | Residential Development / Agricultural Land |