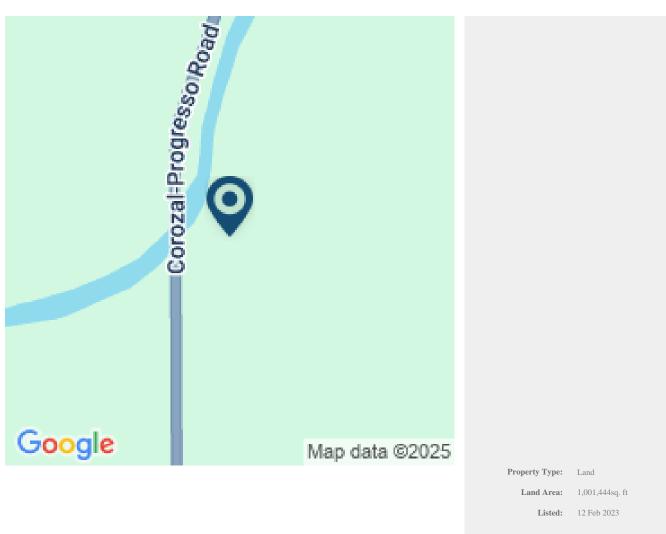

22.99 ACRES NEW RIVER FERRY & AMP; COPPER BANK ROAD, COROZAL

• Corozal District, Belize

Property consists of 22.99 Acres with 1000 feet (+/-) of River frontage along the scenic New River and is located next to the Pueblo Nuevo Ferry and offers 700 feet of road frontage along the Corozal-Copper Bank Road, Corozal District.

Property lies approximately 5 miles away from downtown Corozal Town, and 7 miles from Cerros Archaeological Reserve.

More Information

| Sale Price:    | \$170,000 US                                          |
|----------------|-------------------------------------------------------|
| Amenities:     | River Frontage and Road Frontage.                     |
| External Linkı | Link                                                  |
|                | Vehicle line-up along the property to board the Ferry |

Access to Electricity

 $Source \ URL: \ https://the belizemls.com/for-sale/2299-acres-new-river-ferry-copper-bank-road-corozal$