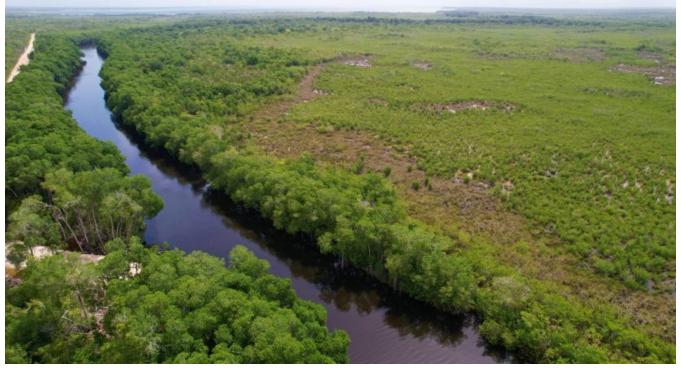

22.99 ACRES NEW RIVER FERRY & AMP; COPPER BANK ROAD, COROZAL

• Corozal District, Belize

Property consists of 22.99 Acres with 1000 feet (+/-) of River frontage along the scenic New River and is located next to the Pueblo Nuevo Ferry and offers 700 feet of road frontage along the Corozal-Copper Bank Road, Corozal District.

Property lies approximately 5 miles away from downtown Corozal Town, and 7 miles from Cerros Archaeological Reserve.

More Information

| Sale Price:    | \$170,000 US                                          |
|----------------|-------------------------------------------------------|
| Amenities:     | River Frontage and Road Frontage.                     |
| External Linkı | Link                                                  |
|                | Vehicle line-up along the property to board the Ferry |