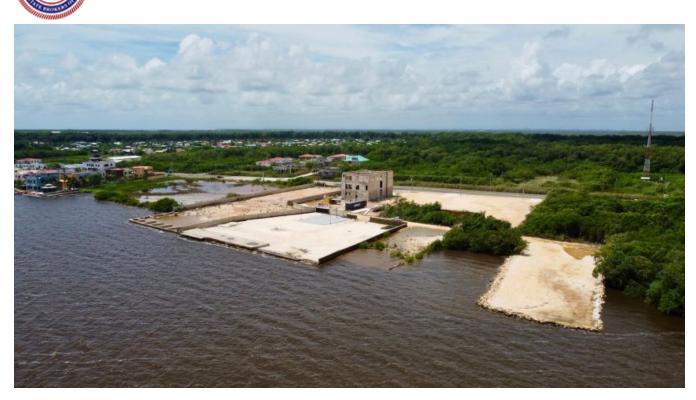

## HOTEL SITE - SEAFRONT DEVELOPMENT SITE - OFF HIGHWAY BELIZE CITY

Belize District, Belize

Construction Ready Site - Located just off Mile 4 of the Philip Goldson Highway (Northern Highway) sits this prime Commercial Seafront Parcel, ideal for Hotel or Multi-Storey, Multi-Use Development. The Property is set off the Highway at the end of a newly built road to the Coast with dimensions of 208.88 feet along the Caribbean Sea, 208.25 feet and 204.13 feet along its northern and southern boundaries respectively. Boundary along the property's entrance and western section is an ample...