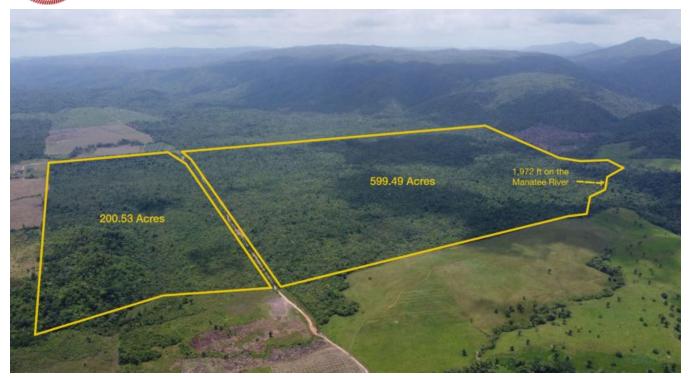

## 800 ACRES OFF HUMMINGBIRD HIGHWAY NEAR MANATEE FOREST RESERVE

Stann Creek District, Belize

This beautiful 800 acres property nestles 6 miles off the Hummingbird Highway in the Stann Creek District, Belize.

The property consists of 2 massive parcels that comprise the entire estate. A small section along the entrance to the property is cleared and is ideal for farming/pasturing. The rest of the property is undisturbed forested land offering a habitat for wildlife. There are incredible views of the surrounding hills and a creek runs through the length of the property.