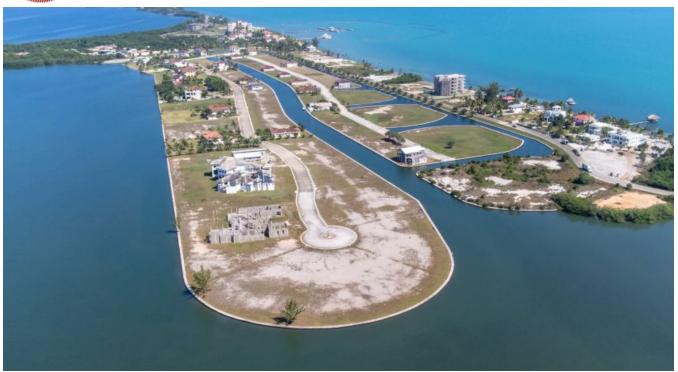

## EXCLUSIVE WATERFRONT LOT IN LUXURY GATED COMMUNITY - THE PLACENCIA RESIDENCES

Stann Creek District, Belize

Vista Real Estate is excited to present this exceptional waterfront lot inside one of the most exclusive gated communities on the Placencia Peninsula. The Placencia Residences is a well-planned residential community development offering single-family residential lots with lagoon or canal front access each with impressive views of the Placencia Lagoon and majestic Maya Mountains in the distance.

The lot has already been cleared, filled and is ready to build on, offering an ideal...