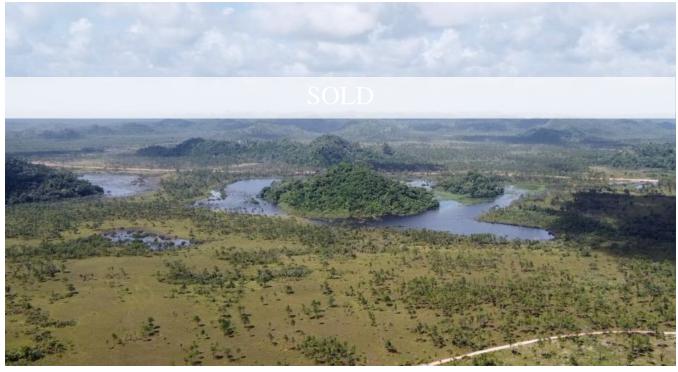

## 2,490 ACRES OF PINE FOREST AND HILLS ON THE EDGES OF THE MANATEE FOREST RESERVE

**O** Belize District, Belize

Exclusive 2,490 acres of prime commercial property along the Coastal Road offering 2 miles of Road Frontage and Infrastructure ideal for Eco-Tourism. This property is a 45 minute drive from Belize City and is well within the range for cruise ship tourists as well as overnight visitors to Belize City.

Six miles of all weather road run throughout the Property. Property has 3 Deep Wells and few meet and greet facilities. A third of the property consists of karst-limestone hills,...