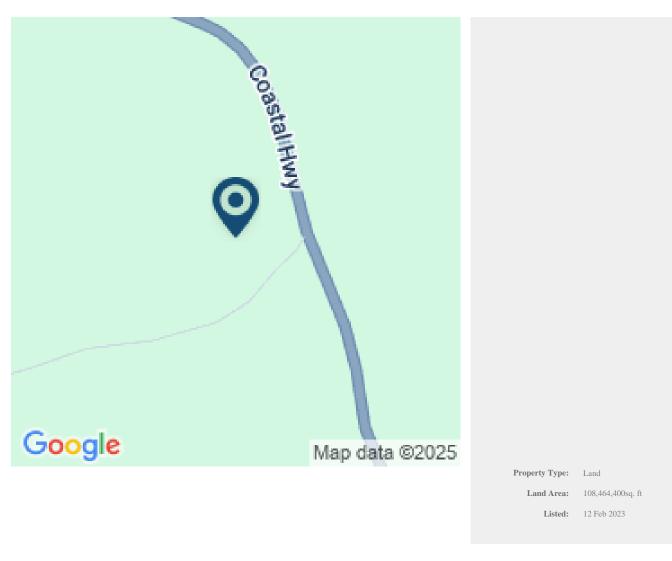

## 2,490 ACRES OF PINE FOREST AND HILLS ON THE EDGES OF THE MANATEE FOREST RESERVE

**O** Belize District, Belize

Exclusive 2,490 acres of prime commercial property along the Coastal Road offering 2 miles of Road Frontage and Infrastructure ideal for Eco-Tourism. This property is a 45 minute drive from Belize City and is well within the range for cruise ship tourists as well as overnight visitors to Belize City.

## More Information

| Sale Price:    | \$2,800,000 US                                                   |
|----------------|------------------------------------------------------------------|
| Amenities:     | 2,490 Acres                                                      |
| External Link: | Link                                                             |
|                | 6 Miles of All Weather Road                                      |
|                | Minutes from the George Price Highway                            |
|                | Associated with one of the largest tour operators in the country |
|                | Minutes from the Belize Zoo and near several reserves            |