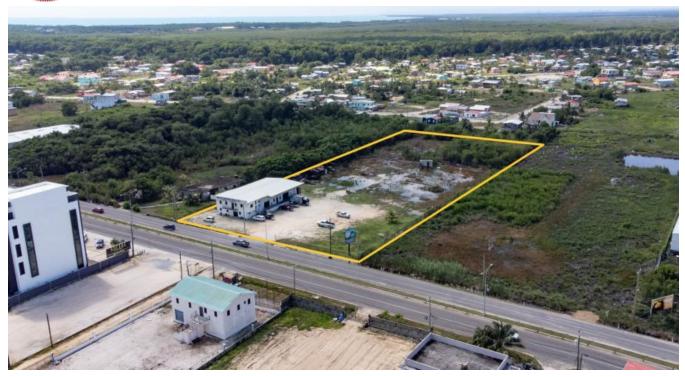

2.98 ACRE COMMERCIAL HIGHWAY PROPERTY; 2,160 FT<sup>2</sup> WAREHOUSE, STOREFRONT, APT.

Page Belize District, Belize

2.98 Acre Commercial Highway Property; 2,160 ft² Warehouse, Storefront, Apt.

Approx 2 Acres currently cleared and filled.

2,160 sq ft of Warehouse Space between Two Storage Bays

800 sq ft Retail Storefront with Manager's Office

1 Bed, 1 Bath Seaview Apartment

Property Type: Commercial

Bedrooms: 1

Bathrooms: 3

**Land Area:** 129,939sq. ft **Floor Area:** 3,880sq. ft

**Listed:** 12 Feb 2023