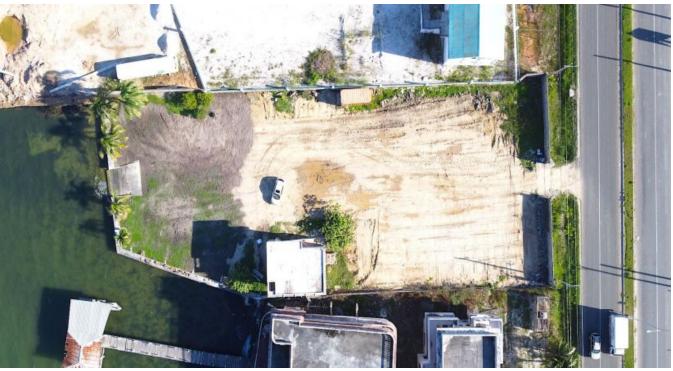

## HIGHWAY TO SEA - LARGE BLOCK WITH HOME ALONG PHILIP GOLDSON HIGHWAY, BELIZE CITY

**O** Belize District, Belize

Located along Mile 4 of the Philip Goldson Highway (Northern Highway) is this prime Residential / Commercial Seafront Property. The Property runs from the Highway to the Caribbean Sea with dimensions of 116 ft. x 284 ft. x 89 ft. x 284 ft.

The Property offers 116 ft. (35.35 m) of Highway Frontage bordered by a high, concrete fence and 89 ft. (27.12 m) of Sea Frontage with a Concrete Sea Wall and comes equipped with a Boat Launch. There is also an additional 101 ft. (30.78 m) of Water...