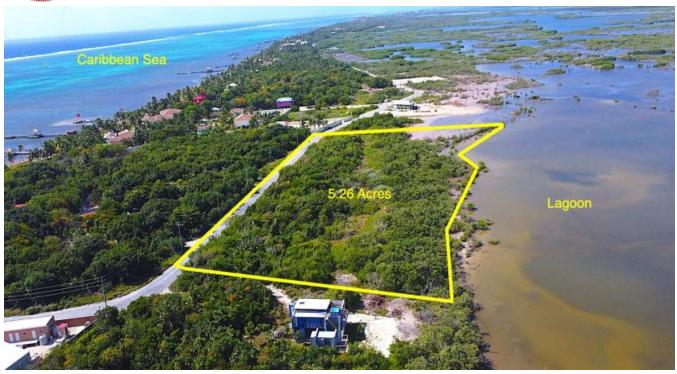

## 5.26 ACRES OF PRIME LAND WITH LAGOON FRONTAGE ON NORTH AMBERGRIS CAYE

Belize District, Belize

Located 6 miles north of San Pedro Ambergris Caye, just 30 minutes drive, this 5.26-acre semi-developed plot, features an approximate 771 ft. of the lagoon and 672 ft. of road frontage.

This 5.26-acre plot is in the vicinity of Casa Pisces and Canary Cove. Utilities such as electricity, cable, and high-speed internet are already existing within the area.

Ambergris Caye, San Pedro, is known for its superb water sports, aqua life and marine reserves, and picturesque tropical...

## More Information

| Sale Price:    | \$730,000 US                                                     |
|----------------|------------------------------------------------------------------|
| Amenities:     | 5.26-acre of semi-developed land                                 |
| External Link: | Link                                                             |
|                | Minimal filling along the lagoon waterfront to the north         |
|                | Easily accessible along the main road                            |
|                | Accessible to Electricity, Cable, High-Speed Internet, and Phone |
|                | Service                                                          |
|                | Nearby Canary Cove, Casa Pisces, and Costa Blu Beach Resort      |
|                | located 6 miles north of San Pedro town on Ambergris Caye        |
|                | 30 minutes drive from downtown San Pedro                         |