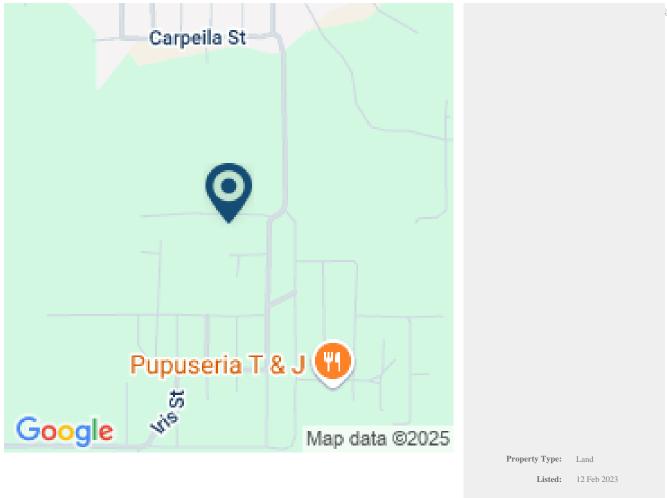

## AFFORDABLE HOME LOT IN QUIET NEIGHBORHOOD ON THE OUTSKIRTS OF SAN IGNACIO

This 50'  $\times$  100' residential home lot lies just 300 feet of Constellation Boulevard, one of San Ignacio's main roadways that connects the Shawville neighborhood to the Popular Maya Vista area. The lot is fully forested and in its natural state with access to water and electricity nearby.