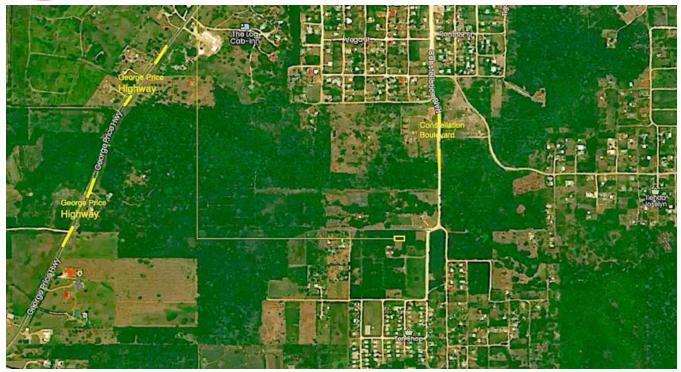

## AFFORDABLE HOME LOT IN QUIET NEIGHBORHOOD ON THE OUTSKIRTS OF SAN IGNACIO

This 50'  $\times$  100' residential home lot lies just 300 feet of Constellation Boulevard, one of San Ignacio's main roadways that connects the Shawville neighborhood to the Popular Maya Vista area. The lot is fully forested and in its natural state with access to water and electricity nearby.