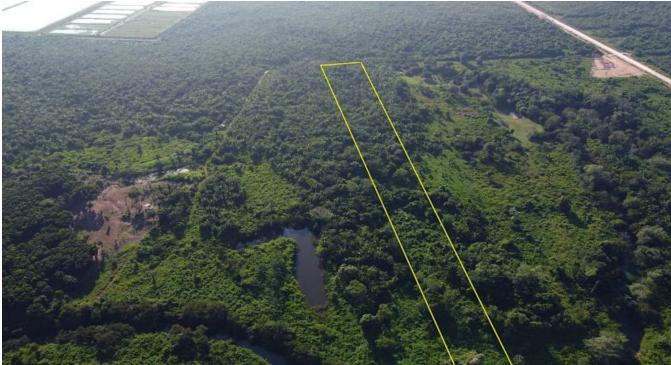

## PRICE REDUCED! 16.5 ACRES OF FORESTED LAND & AMP; RIVERFRONT OFF THE COASTAL HIGHWAY

Belize District, Belize

Overlooking the stunning and scenic Sibun River complemented with a variety of nature's wildlife, this property is a great opportunity to enjoy the rural countryside throughout the year.

16.5 Acre tract of Riverfront Land sits approximately 0.35 Mile away from the Coastal Road, 2 Miles (+/-) from the George Price Highway and 'La Democracia' Village. Terrain measures 314 ft. River frontage x 2,657.57 ft. x 271.77 ft. Road Frontage x 2,565.48 ft. and is near to Gas Station, Communities...

## More Information

| Sale Price:    | \$85,000 US                                                     |
|----------------|-----------------------------------------------------------------|
| Amenities:     | 16.5 Acres, Natural Forested Land                               |
| External Link: | Link                                                            |
|                | Approx 314 ft of frontage along the Sibun River                 |
|                | Less than 1/2 mile off the Coastal Highway                      |
|                | 2 Miles (+/-) from the George Price Highway and a Democracia    |
|                | Village                                                         |
|                | 10 Minute drive from the Belize Zoo & TEC                       |
|                | Fuel Staton is nearby with access to the Coastal Road and East  |
|                | (Belize City and Highway) and West (Belmopan - 20 minutes away) |
|                | Access via existing dirt road                                   |