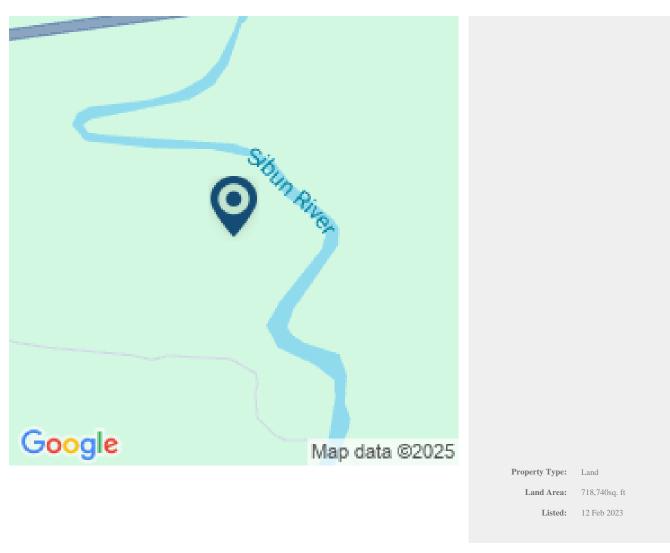

## PRICE REDUCED! 16.5 ACRES OF FORESTED LAND & AMP; RIVERFRONT OFF THE COASTAL HIGHWAY

Belize District, Belize

Overlooking the stunning and scenic Sibun River complemented with a variety of nature's wildlife, this property is a great opportunity to enjoy the rural countryside throughout the year.

16.5 Acre tract of Riverfront Land sits approximately 0.35 Mile away from the Coastal Road, 2 Miles (+/-) from the George Price Highway and 'La Democracia' Village. Terrain measures 314 ft. River frontage x 2,657.57 ft. x 271.77 ft. Road Frontage x 2,565.48 ft. and is near to Gas Station, Communities...

## More Information

| Sale Price:    | \$85,000 US                                                     |
|----------------|-----------------------------------------------------------------|
| Amenities:     | 16.5 Acres, Natural Forested Land                               |
| External Link: | Link                                                            |
|                | Approx 314 ft of frontage along the Sibun River                 |
|                | Less than 1/2 mile off the Coastal Highway                      |
|                | 2 Miles (+/-) from the George Price Highway and a Democracia    |
|                | Village                                                         |
|                | 10 Minute drive from the Belize Zoo & TEC                       |
|                | Fuel Staton is nearby with access to the Coastal Road and East  |
|                | (Belize City and Highway) and West (Belmopan - 20 minutes away) |
|                | Access via existing dirt road                                   |