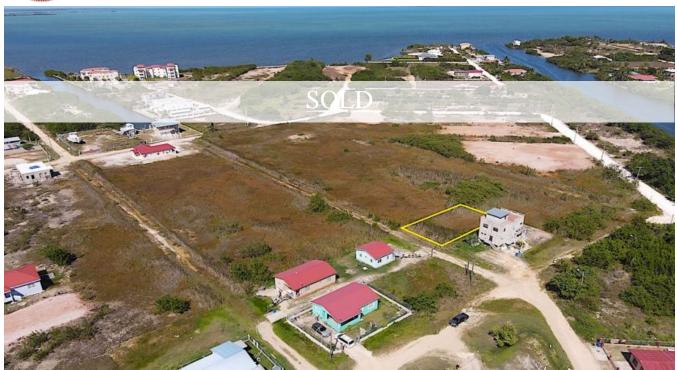

## 50' X 100' RESIDENTIAL LOT FOR SALE IN VISTA DEL MAR, LADYVILLE

**♀** Belize District, Belize

Located along Wahoo Drive in Vista Del Mar sits this attractive Residential Lot for sale. Vista Del Mar is one of Ladyville's fastest-growing neighbourhoods approximately 15 minutes from Belize City and a short drive to our International Airport.

The lot offers 50 ft. x 100 ft. of prime residential space in a growing community. The land needs minimal filling and is ideal for a sizeable family home. Homes have been building up in the area consistently over the years with new...