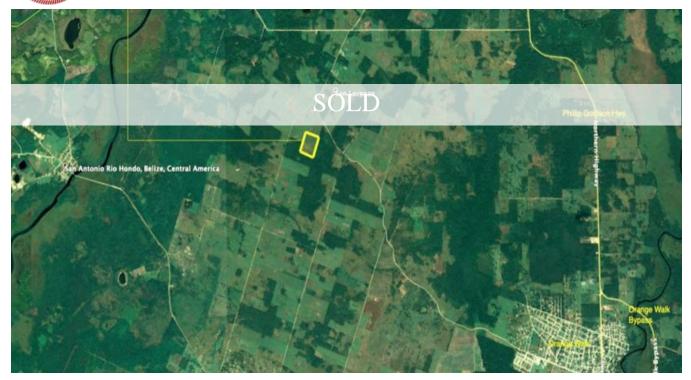

## 31.375 ACRES - SAN LORENZO AREA, ORANGE WALK DISTRICT, BELIZE

Orange Walk District, Belize

This 31.375-Acre property gives numerous possibilities for its future owner/investor(s) due to its size and location just minutes from Orange Walk Town, the largest and fastest growing municipality in Northern Belize.

The property measures 1,047 ft (319.439 m) x 1,318 ft (401.975 m) x 1,028 ft (313.537 m) x 1,328 ft (404.965 m) with an all-weathered road entrance. Property is currently cleared and is surrounded by other farms, pastures and sugar cane fields. It is 4.4 miles from San...

## More Information

| Sale Price:    | \$19,950 US                                                                                         |
|----------------|-----------------------------------------------------------------------------------------------------|
| Amenities:     | - 31.375-acre property along San Lorenzo Area in the Orange Walk                                    |
| External Linki | Link                                                                                                |
|                | - Measures 1,047 ft x 1,318 ft x 1,028 ft x 1,328 ft                                                |
|                | - Currently in pristine conditions and is surrounded by other farms, pastures and sugar cane fields |