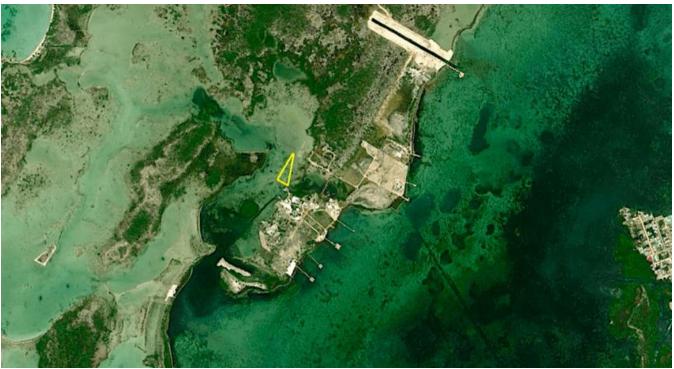

1 ACRE WATERFRONT PROPERTY WEST OF AMBERGRIS CAYE

Belize District, Belize

Located approximately 1 Mile West of San Pedro Town, sits this Commercial / Residential Parcel on Belize's most travelled island. Ambergris Caye has become exposed internationally as one of the best islands to invest in the Caribbean with development increasing as the years continue.

Property is near the Brahma Blue Belize Hotel with lagoon frontage and easy access to the Caribbean Sea and San Pedro Town Center by just a short boat ride away. 1 Acre Parcel is ideal for residential...