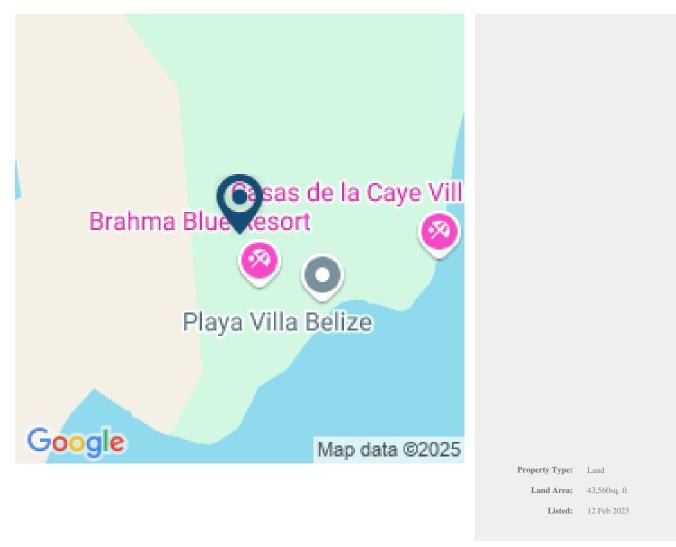

Property is near the Brahma Blue Belize Hotel with lagoon frontage and easy access to the Caribbean Sea and San Pedro Town Center by just a short boat ride away. 1 Acre Parcel is ideal for residential...

## More Information

| Sale Price:    | \$87,500 US                                                     |
|----------------|-----------------------------------------------------------------|
| Amenities:     | Size: 1 Acre of Lagoonfront Property                            |
| External Linki | Link                                                            |
|                | a short boat ride away                                          |
|                | Lagoon Frontage                                                 |
|                | Approx. 10 Miles from Caye Caulker, approx. 12 Miles to Corozal |
|                | and 15 Miles to Caye Chapel                                     |
|                | Developing Commercial/Residential Area                          |
|                | Land is in close proximity to amenities within the community    |