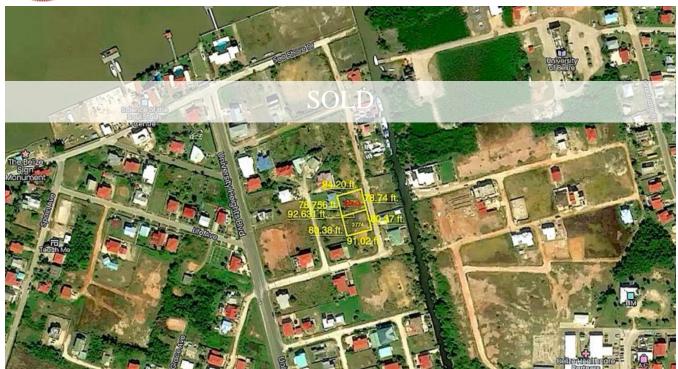

## LOT IN UNIVERSITY HEIGHTS JUST OFF SEASHORE DRIVE

This is a great opportunity to purchase a property in one of Belize City's fastest growing north side neighborhoods, University Heights. Lot measures 78.74 ft. x 94.20 ft. x 78.756 ft. x 92.631 ft. with 78.74 ft. Road Frontage just 2 blocks from Seashore Drive and University Heights Boulevard. Its impeccable location is in close proximity to well-traveled Coney Drive and roughly 720 ft. from the Caribbean Sea.

## More Information

| Sale Price:    | \$95,000 US                                                      |
|----------------|------------------------------------------------------------------|
| Amenities:     | Lot: 78.74 ft. x 94.20 ft. x 78.756 ft. x 92.631 ft.             |
| External Links | Link                                                             |
|                | 2 Blocks from Seashore Drive & University Heights Blvd.          |
|                | Close Proximity to Public's Supermarket, Body 2000, B.E.L., Home |
|                | Protector Park, The Matalon Business Center, RF&G Insurance      |