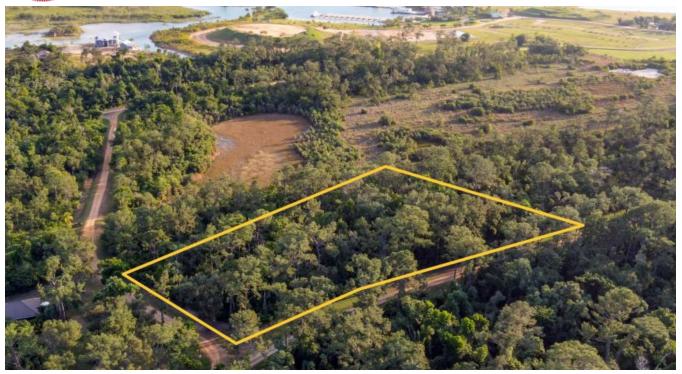

## FULLY FORESTED, 2 ACRE CORNER LOT IN SANCTUARY ESTATES AT THE RESERVE

Stann Creek District, Belize

This lovely corner lot offers a little over 2 acres of naturally forested land backing up onto a protected "green zone" inside a secure, gated community on the southern coast of Belize. The property is located in The Reserve, a massive planned residential seaside community situated south of Hopkins and north of Placencia, two of Belize's most popular tourist destinations.

The lot sits about a half mile away from one of the largest marinas in the country, centrally located within the...

## More Information

| Sale Price:    | \$299,000 US                                         |
|----------------|------------------------------------------------------|
| Amenities:     | 2.056 Acre Corner Lot                                |
| External Link: | Link                                                 |
|                | 204 ft on Tinamou Way                                |
|                | 420 ft backing unto a "Green Zone" Wildlife Corridor |
|                | Naturally Forested with Mature Trees                 |