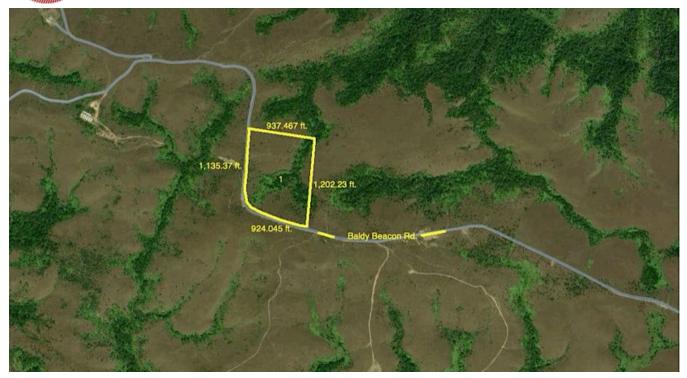

## 25.276 ACRES NEAR THE TOP OF THE BALDY BEACON RANGE; ELEVATION OVER 3,200 FT

• Cayo District, Belize

This impressive mountain property offers a little over 25 acres of grassy mountain terrain with an elevation of up to 3,200 ft above sea level sloping along Baldy Beacon Mountain Range, the highest point within the Mountain Pine Ridge Forest Reserve. The property sits in a truly unique location near Sibun Hill, a place where the Mountain Pine Ridge meets the Sibun Forest Reserve and the Chiquibul National Park. You're literally surround by some of the country's most pristine and protected...

## More Information

| Sale Price:    | \$175,000 US                                                    |
|----------------|-----------------------------------------------------------------|
| Amenities:     | 25.276 Acres with Sloping Hillside Terrain                      |
| External Link: | Link                                                            |
|                | Less than ¾ of a mile from the top of the Baldy Beacon Mountain |
|                | Grassland Savannah with interspersed Pine Ridge Forest          |
|                | All Weather Road Access                                         |
|                | Over 2,000 ft of frontage on Baldy Beacon Road                  |

Property Type: Land

**Land Area:** 1,101,023sq. ft

**Listed:** 12 Feb 2023